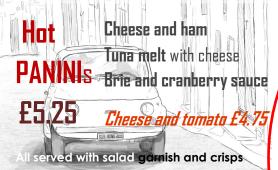

# Cold fillings Cheese (tomato)

Ham (tomato) £4.65 Cheese and Ham (tom) £5.20

Tuna Mayonnaise £5.05 **Brie and Cranberry** £5.20

# Hot fillings

Bacon £4.75 Sausage £4.75 Egg : £4.75

Add extra filling

All served with salad garnish and crisps