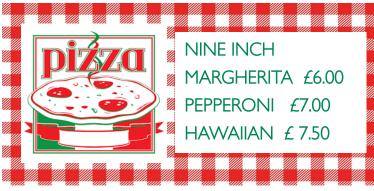

### **VFGFTARIAN**

FALAFEL AND SPINACH a breadcrumb coated patty with regular mayo and lettuce

Pizza orders are subject to oven space We may be unable to serve Pizza at VERY busy times